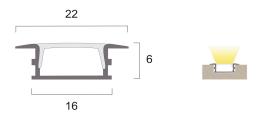

## **E13 Extrusion**

Slimline trimmed aluminium LED extrusion suitable for recessing, offered in 3 light output levels. The aluminium extrusion acts as a heat sink maximising performance and life of the LED strip, the extrusion can also be supplied in made to measure lengths. With a 6mm installation depth the extrusion is ideal for applications with a restricted height.

- · 6mm recess depth
- · Samsung single bin chip
- · Continous uniform wide angle light
- Up to 1309 lm/m, efficacy 73 lm/w
- 4oz PCB for optimum heat distribution & longevity
- Phase, 1-10V or Dali Dimmable