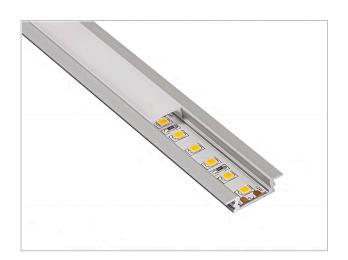

## **E13 Extrusion**

Slimline trimmed aluminium LED extrusion suitable for recessing, offered in 3 light output levels. The aluminium extrusion acts as a heat sink maximising performance and life of the LED strip, the extrusion can also be supplied in made to measure lengths. With a 6mm installation depth the extrusion is ideal for applications with a restricted height.

- · 6mm recess depth
- · Samsung single bin chip
- · Continous uniform wide angle light
- Up to 1309 lm/m, efficacy 73 lm/w
- 4oz PCB for optimum heat distribution & longevity
- Phase, 1-10V or Dali Dimmable