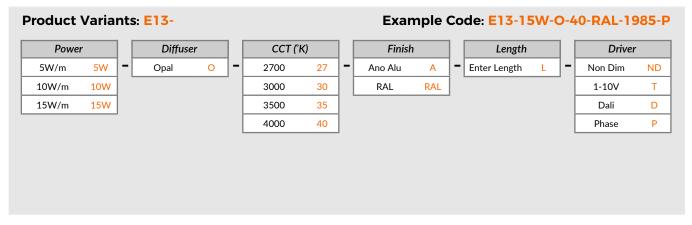

| Power   | Diffuser | CCT (°K) | LLF (Im) |
|---------|----------|----------|----------|
| 5W/m    |          | 2700     | 402      |
|         |          | 3000     | 438      |
|         |          | 3500     | 439      |
|         |          | 4000     | 458      |
| 10W/m O |          | 2700     | 772      |
|         | Opal     | 3000     | 842      |
|         |          | 3500     | 843      |
|         |          | 4000     | 898      |
| 15W/m   |          | 2700     | 1118     |
|         |          | 3000     | 1219     |
|         |          | 3500     | 1220     |
|         |          | 4000     | 1309     |