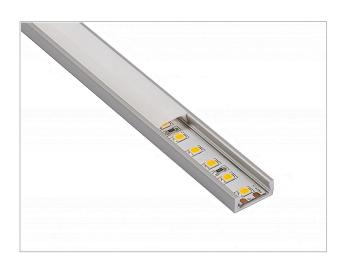

## **E12 Extrusion**

Slimline aluminium LED extrusion suitable for recessing and surface mounting, offered in 3 light output levels. The aluminium extrusion acts as a heat sink maximising performance and life of the LED strip, the extrusion can also be supplied in made to measure lengths. With a 6mm installation depth the extrusion is ideal for applications with a restricted height.

- 6mm installation height
- · continous uniform wide angle light
- · Samsung or Cree single bin chip
- up to 1309 lm/m, efficacy 73 lm/w
- 4oz PCB for optimum heat distribution
- Phase, 1-10V or Dali Dimmable