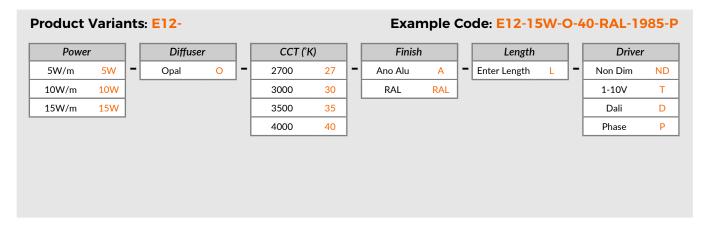

Remote (included)

| Power | Diffuser | CCT (°K) | LLF (Im) |
|-------|----------|----------|----------|
| 5W/m  | Opal     | 2700     | 402      |
|       |          | 3000     | 438      |
|       |          | 3500     | 439      |
|       |          | 4000     | 459      |
| 10W/m |          | 2700     | 772      |
|       |          | 3000     | 842      |
|       |          | 3500     | 843      |
|       |          | 4000     | 898      |
| 15W/m |          | 2700     | 1118     |
|       |          | 3000     | 1219     |
|       |          | 3500     | 1220     |
|       |          | 4000     | 1309     |